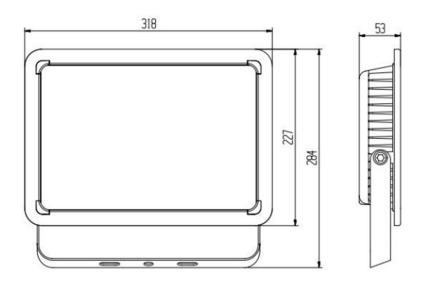

2. Product Dimension:

## 1. Product parameters:

| Classify              | Model<br>Item               | US-FL-100W       |
|-----------------------|-----------------------------|------------------|
|                       | Product material            | ADC12            |
|                       | Shell color                 | Black、White、Gray |
| Structure             | Product size                | 318*284*53mm     |
|                       | Protection class            | IP65             |
|                       | Beam angle                  | 120°             |
|                       | Input Voltage               | AC200-240V       |
|                       | Power rating                | 100W             |
| Electric power source | Light source color          | 2700K-6500K      |
|                       | Control type                | ON/OFF           |
|                       | Lamps operating temperature | -40°C~+50°C      |
|                       | Operating humidity          | 10%~+90%         |
| Others                | Light storage temperature   | -40°C~70°C       |
|                       | Lamp life                   | 35000H           |
|                       | Warranty                    | 2years           |