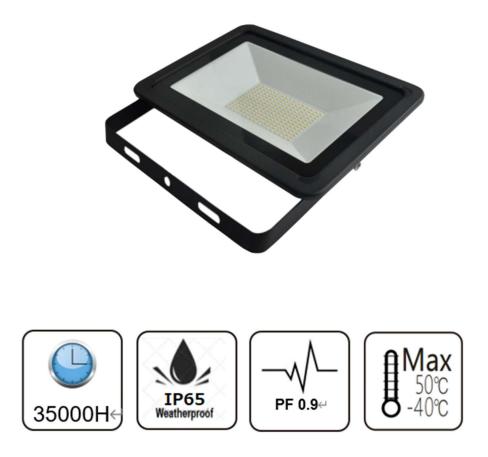

## **Picture**:

Address: Room 704, Jing Guang Center, Hu Jia Lou, Chaoyang, Beijing, P.R.C.

United Designers of Architectural Lighting, Inc.

| LED Flood Light | Number: US-FL-100W |
|-----------------|--------------------|
|                 | Page number: 2of 3 |

## 1. Product parameters:

| Classify              | Model<br>Item               | US-FL-100W       |
|-----------------------|-----------------------------|------------------|
|                       | Product material            | ADC12            |
|                       | Shell color                 | Black、White、Gray |
| Structure             | Product size                | 318*284*53mm     |
|                       | Protection class            | IP65             |
|                       | Beam angle                  | 120°             |
|                       | Input Voltage               | AC200-240V       |
|                       | Power rating                | 100W             |
| Electric power source | Light source color          | 2700K-6500K      |
|                       | Control type                | ON/OFF           |
|                       | Lamps operating temperature | -40°C~+50°C      |
|                       | Operating humidity          | 10%~+90%         |
| Others                | Light storage temperature   | -40°C~70°C       |
|                       | Lamp life                   | 35000H           |
|                       | Warranty                    | 2years           |